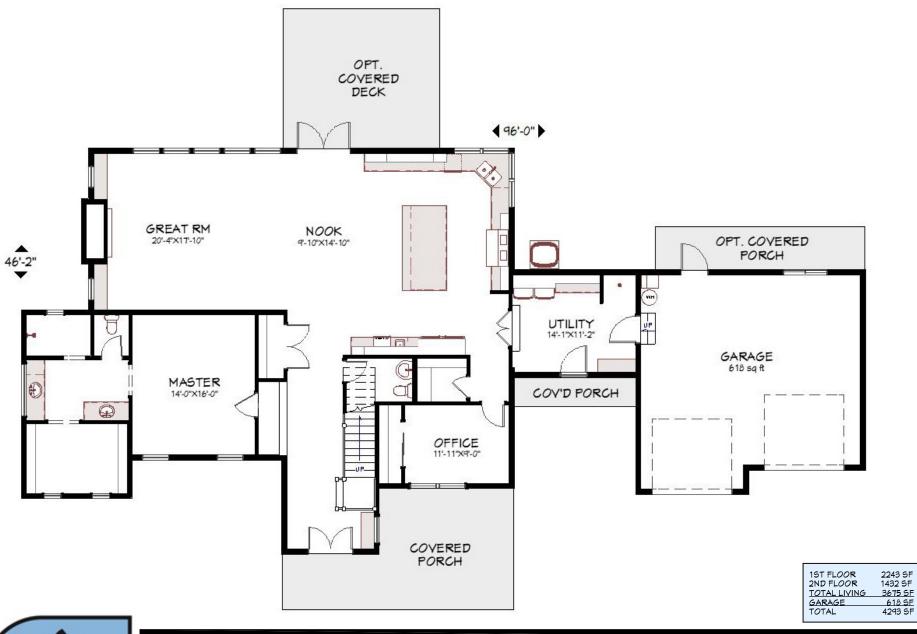

14602-D Fourth Plain Blvd. Vancouver, WA 98682

EMAIL: PLANS@DESIGNNW.NET

SQ. FT: 3637

CLIENT: SCHMIDT FARM

DATE: 11/5/2019

EMAIL: PLANS@DESIGNNW.NET

SQ. FT: 3637

14602-D Fourth Plain Blvd. Vancouver, WA 98682

EMAIL: PLANS@DESIGNNW.NET

SQ. FT: 3637

CLIENT: SCHMIDT FARM DATE: 11/5/2019

All content © DNW Inc . All rights reserved. Reproduction without written consent is prohibited.